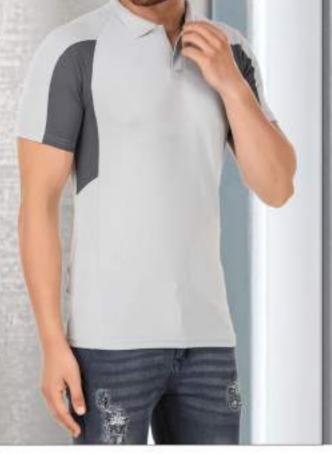

### Remarks:

Nyera Rib Compatible For All Type Printing- Rubber, Screen, Sticker & Vinyl etc. Single Pos Pack / SPos. Master Pack

- # Made from 100% High Performance Microfiber Materials.
- # Wicks Moisture Away From The Body & Evaporates It Quickly, To Keep The Body Dry & Cool.
- # At Least 5 Degree Cooler Than Conventional Fabrics in Warm Situations.
- # High Stretch & Durability.
- # Classic Fit
- # Compatible for All type Printing Sublimation, Rubber, screen, Sticker etc.
- # Single Pcs. Pack in Plain Polybag / 5Pcs. Master Polybag

200 GSM

Composition: Blended Cotton

Real Cloth Image:

GSM: