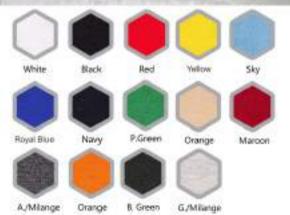

Classic Fit
- # Compatible for All type Printing Sublimation, Rubber, screen, Sticker etc.
- # Single Pcs. Pack in Plain Polybag / 5Pcs. Master Polybag

200 GSM

Composition: Blended Cotton

Real Cloth Image:

GSM:



# Colors Available





# Available Size:

### XXL L XL

Remarks:

# Blowash.

# Compatible for Ebroidery, Printing - Sublimation Rubber, Screen, sticker & Vinyl. # Single Pcs Pack in 5 Pcs. Master Polybag Packing.

GSM : 200 GSM

Composition: 100% Cotton

Real Cloth Image:



# Colors Available





# Available Size:

# S M L XL XXL XXXL

- # Regular Fit & Sleeve.
- # Skin Friendly fabric.
- # Polo With Classic Collar, # Compatible for Ebroidery, Printing - Rubber, Screen, sticker & Vinyl.

GSM : 230 GSM

Composition: Blended Cotton

Real Cloth Image:



# Colors Available





# Available Size:

# S M L XL XXL

- # Skin Friendly Fabric.
- # Regular Fit / Fit Sleeve.
- # Compatible for Ebroidery, Printing Rubber, Screen, sticker & Vinyl.
- # Single Pos Pack 5 Pcs. in Master Polybag

GSM : 270 GSM

Composition: Blended Cotton

Real Cloth Image:



# Colors Available



A.Milange

Orange



# Available Size:

# S M L XL XXL

### Remarks:

- # Skin Friendly Pabric.
- # Regular Fit / Fit Steeve.
- # Compatible for Ebroidery, Printing Rubber, Screen, sticker & Vinyl.

MARKET SERVICE SERVICE AND SERVICES OF A TYPE OF SERVICES SERVICE SERVICE SERVICE SERVICE AND A SERVICE AND A SERVICE SERVICE

# Single Pcs Pack 5 Pcs. in Master Polybag





## Real Cloth Image:



### Remarks:

# Wicks Moisture Away From The body & Evaporates It Quickly. To keep The body dry & cool