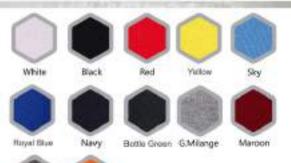

Compatible for Ebroidery, Printing - Sublimation Rubber, Screen, sticker & Vinyl. # Single Pcs Pack in 5 Pcs. Master Polybag Packing.

GSM : 200 GSM

Composition: 100% Cotton

Real Cloth Image:



# Colors Available





# Available Size:

# S M L XL XXL XXXL

- # Regular Fit & Sleeve.
- # Skin Friendly fabric.
- # Polo With Classic Collar, # Compatible for Ebroidery, Printing - Rubber, Screen, sticker & Vinyl.

GSM : 230 GSM

Composition: Blended Cotton

Real Cloth Image:



# Colors Available





# Available Size:

# S M L XL XXL

- # Skin Friendly Fabric.
- # Regular Fit / Fit Sleeve.
- # Compatible for Ebroidery, Printing Rubber, Screen, sticker & Vinyl.
- # Single Pos Pack 5 Pcs. in Master Polybag

GSM : 270 GSM

Composition: Blended Cotton

Real Cloth Image:



# Colors Available



A.Milange

Orange



# Available Size:

# S M L XL XXL

### Remarks:

- # Skin Friendly Pabric.
- # Regular Fit / Fit Steeve.
- # Compatible for Ebroidery, Printing Rubber, Screen, sticker & Vinyl.

MARKET SERVICE SERVICE AND SERVICES OF A TYPE OF SERVICES SERVICE SERVICE SERVICE SERVICE AND A SERVICE AND A SERVICE SERVICE

# Single Pcs Pack 5 Pcs. in Master Polybag





## Real Cloth Image:



### Remarks:

# Wicks Moisture Away From The body & Evaporates It Quickly. To keep The body dry & cool. # At Least 5 Degree cooler than Conventional Fabrics in Warm Situations.

# High Stretch & Durability.

# We do Printinger Embroidery as well.