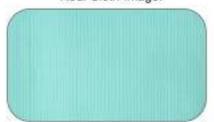

# S M L XL XXL

Remarks:

#Biowash #Lycra Rib #Compatible For All Type Printing-Rubber, Screen, Sticker & Vinyl etc.. #Simple Prs Pack SPcs, master Polyban Packing GSM : 135 GSM

Composition: 100% Cotton

Real Cloth Image:

# Colors Available

P.Green

DRAMSE

# Available Size:

# S M L XL XXL

### Remarks:

#Lycra Rib Competible For All Type Printing-Rubber, Screen, Sticker & Vinyl etc. 10Pcs. Master Polybag GSM : 180 GSM

Composition: 100% Cotton