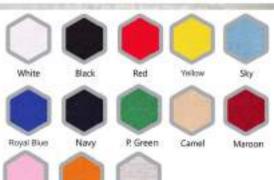

GSM: 100 GSM

Composition: 100% PP

Real Cloth Image:



# Colors Available





# Available Size:

# S M L XL XXL

### Remarks:

# Compatible For All Type Printing # Single Pcs Pack /10 Pcs. Master Pack GSM : 110 GSM

Composition: Micro Poly

Real Cloth Image:







# Available Size:

S M L XL XXL

### Remarks:

# All Type of Printing

# Compatible For All Type Printing-Rubber, Screen, Sticker & Vinyl etc. # Single Pos Pack, 10Pos. Master Pack



Red

B. Green

Yollow

LGrey

White

Royal Blue

Navy

Sky

Maroon



# Available Size:

# S M L XL XXL

- # Classic Fit.
- # Comfort Fit.
- # Compatible for Printing Sublimation, Screen Printing, Rubber, Sticker & Embroids
- # Single Pcs Pack / 5 Pcs. Master Polybag

GSM: 140 GSM

Composition: Micro Poly





# Colors Available



Orange



# Available Size:

# S M L XL XXL

- # Made from 100% High Performance Microfiber Meterials.
  - # Wicks Moisture Away From The Body & Evaporates It Quickly, To Keep The Body Dry & Cool.
- # At Least 5 Degree Cooler Than Conventional Fabrics in Warm Situations.
- # High Stretch & Durability.
- # Classic Fit
- # Computible for All type Printing Sublimation, Rubber, screen, Sticker etc.
- # Single Pcs. Pack in Plain Polybag / 6 Pcs. Mester Polybag

GSM : 180 GSM

Composition: 100% Micro Polyester

Real Cloth Image:



# Colors Available





# Available Size:

### s XXL XL

### Remarks:

- # Classic Fit.
- # Compatible for Printing Sublimation, Screen Printing, Rubber, Sticker & Embroidery.

# Single Pcs Pack / & Pcs. Master Polybag



Composition: Blended Cotton









# Avail