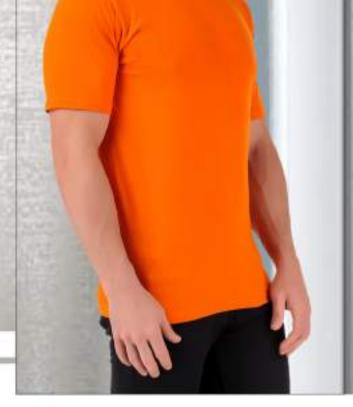

# Colors Available

Orange

# Available Size:

# S M L XL XXL

- # Made from 100% High Performance Microfiber Meterials.
  - # Wicks Moisture Away From The Body & Evaporates It Quickly, To Keep The Body Dry & Cool.
- # At Least 5 Degree Cooler Than Conventional Fabrics in Warm Situations.
- # High Stretch & Durability.
- # Classic Fit
- # Computible for All type Printing Sublimation, Rubber, screen, Sticker etc.
- # Single Pcs. Pack in Plain Polybag / 6 Pcs. Mester Polybag