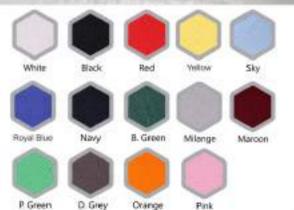

:

# S M L XL XXL

- # Classic Fit.
- # Comfort Fit.
- # Compatible for Printing Sublimation, Screen Printing, Rubber, Sticker & Embroids
- # Single Pcs Pack / 5 Pcs. Master Polybag

GSM: 140 GSM

Composition: Micro Poly





# Colors Available



Orange



# Available Size:

# S M L XL XXL

- # Made from 100% High Performance Microfiber Meterials.
  - # Wicks Moisture Away From The Body & Evaporates It Quickly, To Keep The Body Dry & Cool.
- # At Least 5 Degree Cooler Than Conventional Fabrics in Warm Situations.
- # High Stretch & Durability.
- # Classic Fit
- # Computible for All type Printing Sublimation, Rubber, screen, Sticker etc.
- # Single Pcs. Pack in Plain Polybag / 6 Pcs. Mester Polybag

GSM : 180 GSM

Composition: 100% Micro Polyester

Real Cloth Image:



# Colors Available





# Available Size:

### s XXL XL

### Remarks:

- # Classic Fit.
- # Compatible for Printing Sublimation, Screen Printing, Rubber, Sticker & Embroidery.

# Single Pcs Pack / & Pcs. Master Polybag



Composition: Blended Cotton









# Available Size:

### S XL XXL

Remarks:

#Lycra Rib #Compatible For All Type Printing-Rubber, Screen, Sticker & Vinyl etc. GSM: 200 GSM

Composition: Blended Cotton

Real Cloth Image:

# Colors Available





# Available Size:

# S M L XL XXL

Remarks:

#Biowash #Lycra Rib #Compatible For All Type Printing-Rubber, Screen, Sticker & Vinyl etc.. #Simple Prs Pack SPcs, master Polyban Packing GSM : 135 GSM

Composition: 100% Cotton

Real Cloth Image:



# Colors Available



P.Green

DRAMSE



# Available Size:

# S M L XL XXL

### Remarks:

#Lycra Rib Comp