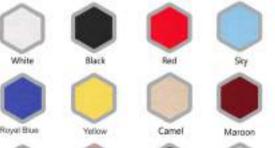

# Compatible For All Type Printing-Rubber, Screen, Sticker & Vinyl etc. # Single Pos Pack, 10Pos. Master Pack

Red

B. Green

Yollow

LGrey

White

Royal Blue

Navy

Sky

Maroon

# Available Size:

# S M L XL XXL

- # Classic Fit.
- # Comfort Fit.
- # Compatible for Printing Sublimation, Screen Printing, Rubber, Sticker & Embroids
- # Single Pcs Pack / 5 Pcs. Master Polybag

GSM: 140 GSM

Composition: Micro Poly