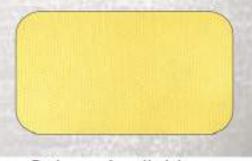

# Compatible For All Type Printing-Rubber, Screen, Sticker & Vinyl etc. # Single Pos Pack, 10Pos. Master Pack

Red

B. Green

Yollow

LGrey

White

Royal Blue

Navy

Sky

Maroon

# Available Size:

# S M L XL XXL

- # Classic Fit.
- # Comfort Fit.
- # Compatible for Printing Sublimation, Screen Printing, Rubber, Sticker & Embroids
- # Single Pcs Pack / 5 Pcs. Master Polybag

GSM: 140 GSM

Composition: Micro Poly