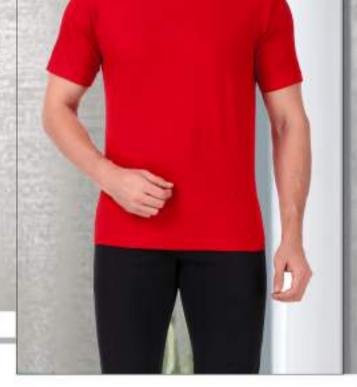

n: 100% Micro Polyester

Real Cloth Image:



# Colors Available





# Available Size:

### s XXL XL

### Remarks:

- # Classic Fit.
- # Compatible for Printing Sublimation, Screen Printing, Rubber, Sticker & Embroidery.

# Single Pcs Pack / & Pcs. Master Polybag



Composition: Blended Cotton









# Available Size:

### S XL XXL

Remarks:

#Lycra Rib #Compatible For All Type Printing-Rubber, Screen, Sticker & Vinyl etc. GSM: 200 GSM

Composition: Blended Cotton

Real Cloth Image:

# Colors Available





# Available Size:

# S M L XL XXL

Remarks:

#Biowash #Lycra Rib #Compatible For All Type Printing-Rubber, Screen, Sticker & Vinyl etc.. #Simple Prs Pack SPcs, master Polyban Packing GSM : 135 GSM

Composition: 100% Cotton

Real Cloth Image:



# Colors Available



P.Green

DRAMSE



# Available Size:

# S M L XL XXL

### Remarks:

#Lycra Rib Competible For All Type Printing-Rubber, Screen, Sticker & Vinyl etc. 10Pcs. Master Polybag GSM : 180 GSM

Composition: 100% Cotton





# Colors Available





# Available Size:

# S M L XL XXL

### Remarks:

Nyera Rib Compatible For All Type Printing- Rubber, Screen, Sticker & Vinyl etc. Single Pos Pack / SPos. Master Pack







- # Made from 100% High Performance Microfiber Materials.
- # Wicks Moisture Away From The Body & Evaporates It Quickly, To Keep The Body Dry & Cool.
- # At Least 5 Degree Cooler Than Conventional Fabrics in Warm Situations.
- # High Stretch & Durability.
- # Classic Fit
- # Compatible for All type Printing Sublimation, Rubber, screen, Sticker etc.
- # Single Pcs. Pack in Plain Polybag / 5Pcs. Master