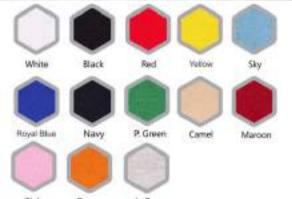

# Colors Available

# Available Size:

### s XXL XL

### Remarks:

- # Classic Fit.
- # Compatible for Printing Sublimation, Screen Printing, Rubber, Sticker & Embroidery.

# Single Pcs Pack / & Pcs. Master Polybag

Composition: Blended Cotton