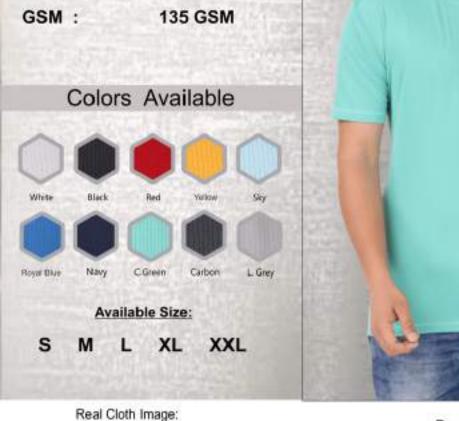

# S M L XL XXL

Remarks:

#Biowash #Lycra Rib #Compatible For All Type Printing-Rubber, Screen, Sticker & Vinyl etc.. #Simple Prs Pack SPcs, master Polyban Packing GSM : 135 GSM

Composition: 100% Cotton

Real Cloth Image:

# Colors Available

P.Green

DRAMSE

# Available Size:

# S M L XL XXL

### Remarks:

#Lycra Rib Competible For All Type Printing-Rubber, Screen, Sticker & Vinyl etc. 10Pcs. Master Polybag GSM : 180 GSM

Composition: 100% Cotton