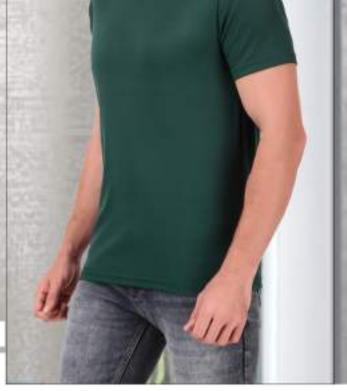

# S M L XL XXL

- # Classic Fit.
- # Comfort Fit.
- # Compatible for Printing Sublimation, Screen Printing, Rubber, Sticker & Embroids
- # Single Pcs Pack / 5 Pcs. Master Polybag

GSM: 140 GSM

Composition: Micro Poly





# Colors Available



Orange



# Available Size:

# S M L XL XXL

- # Made from 100% High Performance Microfiber Meterials.
  - # Wicks Moisture Away From The Body & Evaporates It Quickly, To Keep The Body Dry & Cool.
- # At Least 5 Degree Cooler Than Conventional Fabrics in Warm Situations.
- # High Stretch & Durability.
- # Classic Fit
- # Computible for All type Printing Sublimation, Rubber, screen, Sticker etc.
- # Single Pcs. Pack in Plain Polybag / 6 Pcs. Mester Polybag

GSM : 180 GSM

Composition: 100% Micro Polyester

Real Cloth Image:



# Colors Available





# Available Size:

### s XXL XL

### Remarks:

- # Classic Fit.
- # Compatible for Printing Sublimation, Screen Printing, Rubber, Sticker & Embroidery.

# Single Pcs Pack / & Pcs. Master Polybag



Composition: Blended Cotton









# Available Size:

### S XL XXL

Remarks:

#Lycra Rib #Compatible For All Type Printing-Rubber, Screen, Sticker & Vinyl etc. GSM: 200 GSM

Composition: Blended Cotton

Real Cloth Image:

# Colors Available





# Available Size:

# S M L XL XXL

Remarks:

#Biowash #Lycra Rib #Compatible For All Type Printing-Rubber, Screen, Sticker & Vinyl etc.. #Simple Prs Pack SPcs, master Polyban Packing GSM : 135 GSM

Composition: 100% Cotton

Real Cloth Image:



# Colors Available



P.Green

DRAMSE



# Available Size:

# S M L XL XXL

### Remarks:

#Lycra Rib Compet