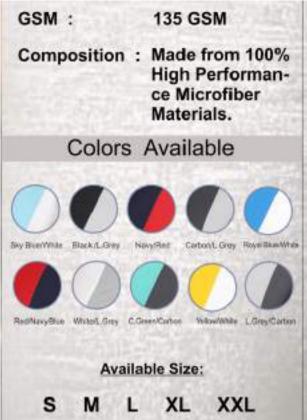

GSM : 180 GSM

Composition: 100% Micro Polyester

Real Cloth Image:

# Colors Available

# Available Size:

### s XXL XL

### Remarks:

- # Classic Fit.
- # Compatible for Printing Sublimation, Screen Printing, Rubber, Sticker & Embroidery.

# Single Pcs Pack / & Pcs. Master Polybag

Composition: Blended Cotton