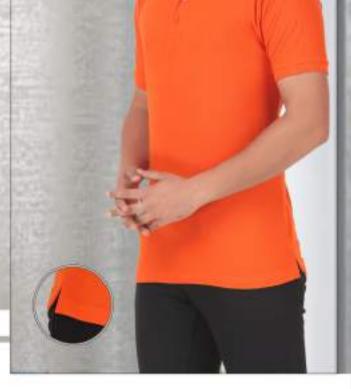

assic Fit
- # Compatible for All type Printing Sublimation, Rubber, screen, Sticker etc.
- # Single Pcs. Pack in Plain Polybag / 5Pcs. Master Polybag

200 GSM

Composition: Blended Cotton

Real Cloth Image:

GSM:



# Colors Available





# Available Size:

### XXL L XL

Remarks:

# Blowash.

# Compatible for Ebroidery, Printing - Sublimation Rubber, Screen, sticker & Vinyl. # Single Pcs Pack in 5 Pcs. Master Polybag Packing.

GSM : 200 GSM

Composition: 100% Cotton

Real Cloth Image:



# Colors Available





# Available Size:

# S M L XL XXL XXXL

- # Regular Fit & Sleeve.
- # Skin Friendly fabric.
- # Polo With Classic Collar, # Compatible for Ebroidery, Printing - Rubber, Screen, sticker & Vinyl.

GSM : 230 GSM

Composition: Blended Cotton

Real Cloth Image:



# Colors Available





# Available Size:

# S M L XL XXL

- # Skin Friendly Fabric.
- # Regular Fit / Fit Sleeve.
- # Compatible for Ebroidery, Printing Rubber, Screen, sticker & Vinyl.
- # Single Pos Pack 5 Pcs. in Master Polybag

GSM : 270 GSM

Composition: Blended Cotton

Real Cloth Image:



# Colors Available



A.Milange

Orange



# Available Size:

# S M L XL XXL

### Remarks:

- # Skin Friendly Pabric.
- # Regular Fit / Fit Steeve.
- # Compatible for Ebroidery, Printing Rubber, Screen, sticker & Vinyl.

MARKET SERVICE SERVICE AND SERVICES OF A TYPE OF SERVICES SERVICE SERVICE SERVICE SERVICE AND A SERVICE AND A SERVICE SERVICE

# Single Pcs Pack 5 Pcs. in Master Polybag





## Real Cloth Image:



### Remarks:

# Wicks Moisture Away From The body & Evaporates It Quickly. To keep The body dry & cool.