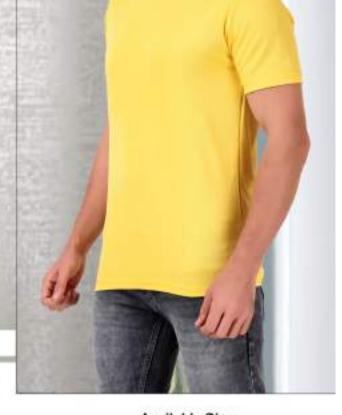

# Colors Available

Orange

# Available Size:

# S M L XL XXL

- # Made from 100% High Performance Microfiber Meterials.
  - # Wicks Moisture Away From The Body & Evaporates It Quickly, To Keep The Body Dry & Cool.
- # At Least 5 Degree Cooler Than Conventional Fabrics in Warm Situations.
- # High Stretch & Durability.
- # Classic Fit
- # Computible for All type Printing Sublimation, Rubber, screen, Sticker etc.
- # Single Pcs. Pack in Plain Polybag / 6 Pcs. Mester Polybag