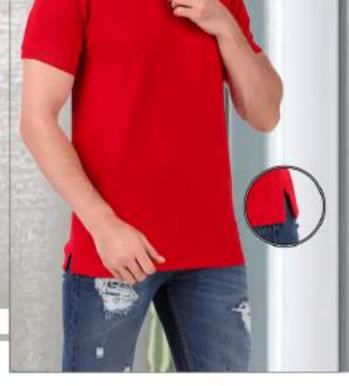

# S M L XL XXL

- # Made from 100% High Performance Microfiber Meterials.
  - # Wicks Moisture Away From The Body & Evaporates It Quickly, To Keep The Body Dry & Cool.
- # At Least 5 Degree Cooler Than Conventional Fabrics in Warm Situations.
- # High Stretch & Durability.
- # Classic Fit
- # Computible for All type Printing Sublimation, Rubber, screen, Sticker etc.
- # Single Pcs. Pack in Plain Polybag / 6 Pcs. Mester Polybag