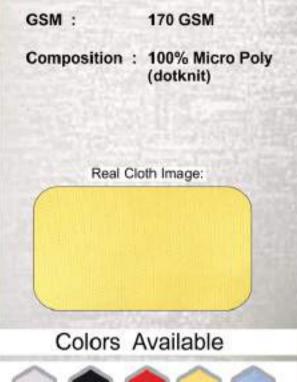

GSM : 180 GSM

Composition: 100% Micro Polyester

Real Cloth Image:

# Colors Available

# Available Size:

### s XXL XL

### Remarks:

- # Classic Fit.
- # Compatible for Printing Sublimation, Screen Printing, Rubber, Sticker & Embroidery.

# Single Pcs Pack / & Pcs. Master Polybag

Composition: Blended Cotton